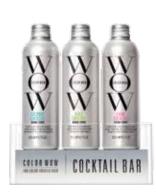

### **COCKTAILS**

#### **COCKTAIL BIONIC TONIC**

- Hair Cocktails offered in 3 formulas to combat problems associated with color treating hair. Used after cleansing & conditioning
- Coconut Cocktail: Best for hair that needs re-hydration and is looking to restore glossy, silky texture
- Kale Cocktail: Helps to strengthen strands that are fragile & vulnerable to breakage
- Carb Cocktail: Gives the thickness & fullness that fine, limp hair lacks